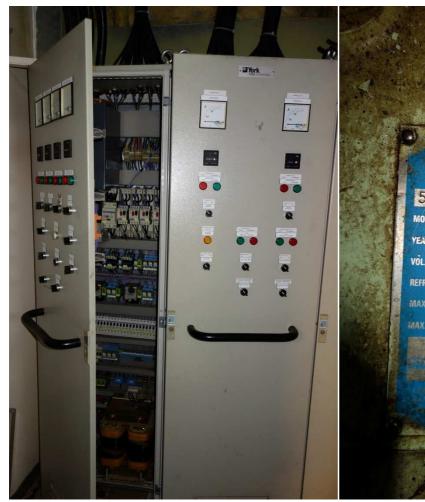

Including: - Unloaded start

- On steel base frame

- Pressure gauges

- Control panel

Pieces: 2

Total capacity: 380 kW at -36°C/+38°C

**Including:** 

- Original Control panel