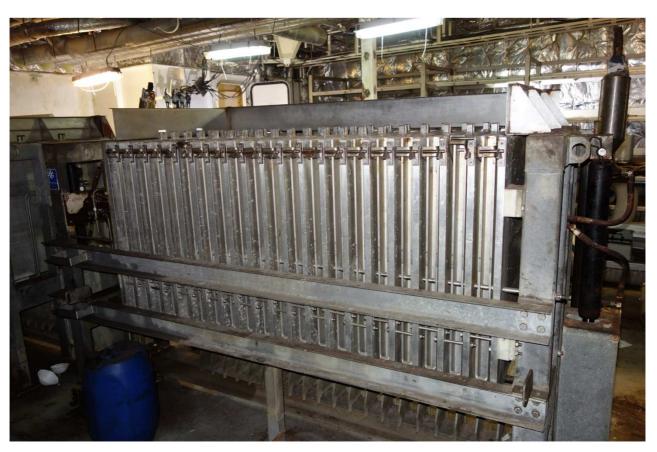

## **Gram Plate Freezer - Installation**

Plate Freezer:

Brand: Gram

Refrigerant: NH3/Ammonia Capacity p/c: 320 kg/hr

Number of stations: 20

Number of blocks: 3 each station

Charge time: 120 min (10 min loading, 90 min frosts, 20 min unloading)

Inlet temp: +15°C Core temp: - 20°C Pieces: 6

Total capacity: 1920 kg/hr

Compressor Unit:

Brand: Gram
Type: GST-41 (x2)
Refrigerant: NH3/Ammonia

Capacity p/c: 190 kW at -36°C/+38°C 70tal capacity: 380 kW at -36°C/+38°C Electromotors: 2x 75 kW at 2970 RPM