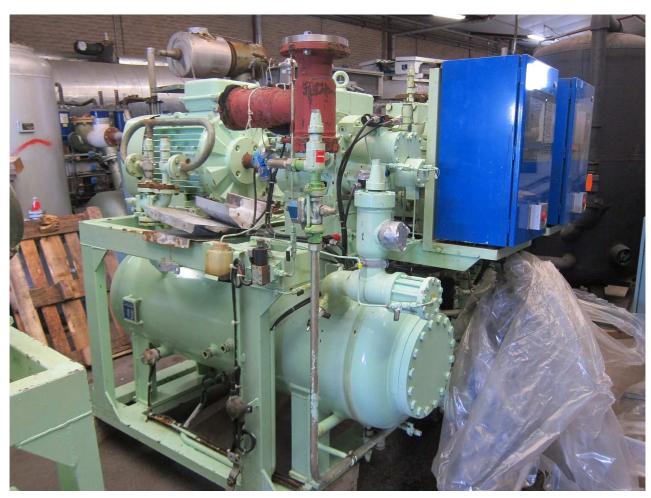

Inlet temp: +15°C Core temp: - 20°C Pieces: 6

Total capacity: 1920 kg/hr

Compressor Unit:

Brand: Gram
Type: GST-41 (x2)
Refrigerant: NH3/Ammonia

Capacity p/c: 190 kW at -36°C/+38°C 70tal capacity: 380 kW at -36°C/+38°C Electromotors: 2x 75 kW at 2970 RPM

Including: - Unloaded start

- On steel base frame

- Pressure gauges

- Control panel

Pieces: 2

Total capacity: 380 kW at -36°C/+38°C

**Including:** 

- Original Control panel

- Original Seperator

- Original Pumps

Original Economizer

Original Receiver

- Capacity control

- Oil seperator

- Pressure safety switches