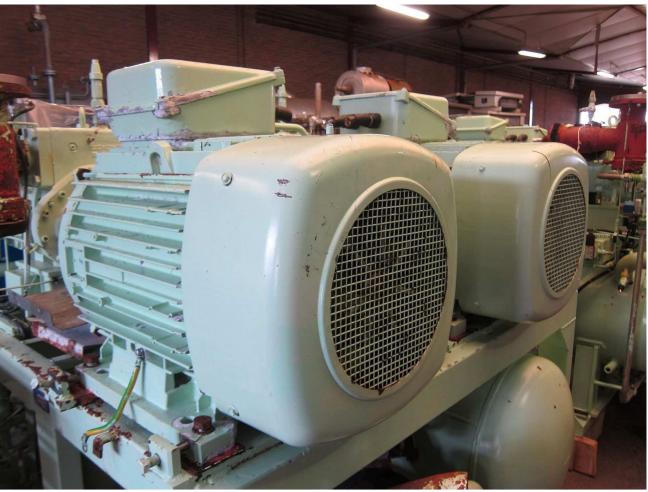

Inlet temp: +15°C Core temp: - 20°C Pieces: 6

Total capacity: 1920 kg/hr

Compressor Unit:

Brand: Gram
Type: GST-41 (x2)
Refrigerant: NH3/Ammonia

Capacity p/c: 190 kW at -36°C/+38°C 70tal capacity: 380 kW at -36°C/+38°C Electromotors: 2x 75 kW at 2970 RPM

Including: - Unloaded start

- On steel base frame

- Pressure gauges

- Control panel

Pieces: 2

Total capacity: 380 kW at -36°C/+38°C

**Including:** 

- Original Control panel