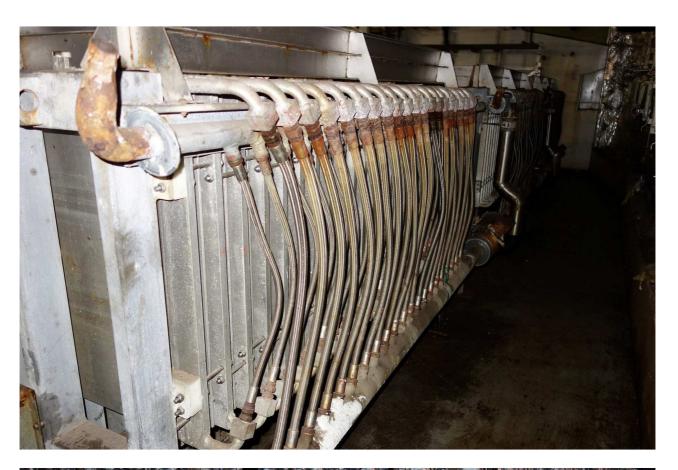

## **Gram Plate Freezer - Installation**

Plate Freezer:

Brand: Gram

Refrigerant: NH3/Ammonia Capacity p/c: 320 kg/hr

Number of stations: 20

Number of blocks: 3 each station

Charge time: 120 min (10 min loading, 90 min frosts, 20 min unloading)

Inlet temp: +15°C Core temp: - 20°C Pieces: 6

Total capacity: 1920 kg/hr

Compressor Unit:

Brand: Gram
Type: GST-41 (x2)
Refrigerant: NH3/Ammonia

Capacity p/c: 190 kW at -36°C/+38°C 70tal capacity: 380 kW at -36°C/+38°C Electromotors: 2x 75 kW at 2970 RPM