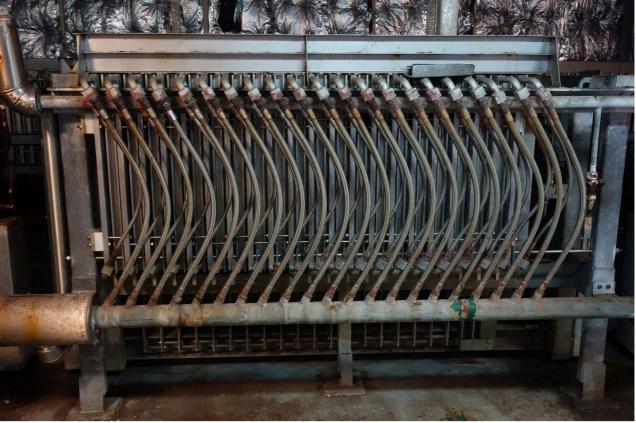

## **Gram Plate Freezer - Installation**

Plate Freezer:

Brand: Gram

Refrigerant: NH3/Ammonia Capacity p/c: 320 kg/hr

Number of stations: 20

Number of blocks: 3 each station

Charge time: 120 min (10 min loading, 90 min frosts, 20 min unloading)

Inlet temp: +15°C Core temp: - 20°C Pieces: 6

Total capacity: 1920 kg/hr

Compressor Unit:

Brand: Gram
Type: GST-41 (x2)
Refrigerant: NH3/Ammonia

Capacity p/c: 190 kW at -36°C/+38°C 70tal capacity: 380 kW at -36°C/+38°C Electromotors: 2x 75 kW at 2970 RPM