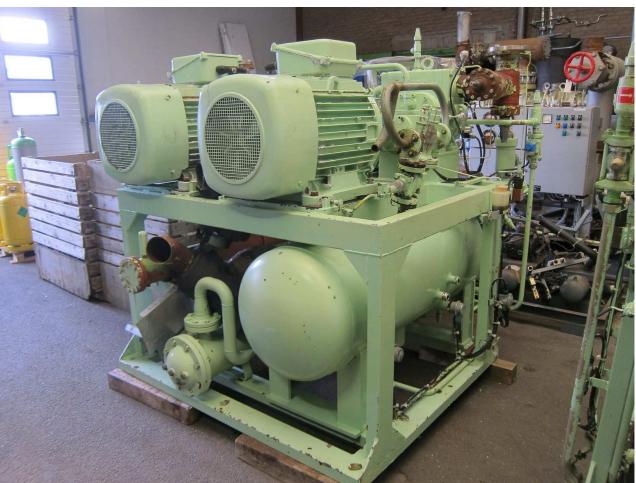

Inlet temp: +15°C Core temp: - 20°C Pieces: 6

Total capacity: 1920 kg/hr

Compressor Unit:

Brand: Gram
Type: GST-41 (x2)
Refrigerant: NH3/Ammonia

Capacity p/c: 190 kW at -36°C/+38°C 70tal capacity: 380 kW at -36°C/+38°C Electromotors: 2x 75 kW at 2970 RPM

Including: - Unloaded start

- On steel base frame

- Pressure gauges

- Control panel

Pieces: 2

Total capacity: 380 kW at -36°C/+38°C

**Including:** 

- Original Control panel

- Original Seperator

- Original Pumps

Original Economizer

Original Receiver

- Capacity control

- Oil seperator

- Pressure safety switches