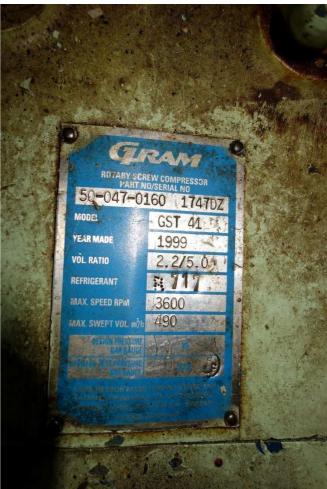

Inlet temp: +15°C Core temp: - 20°C Pieces: 6

Total capacity: 1920 kg/hr

Compressor Unit:

Brand: Gram
Type: GST-41 (x2)
Refrigerant: NH3/Ammonia

Capacity p/c: 190 kW at -36°C/+38°C 70tal capacity: 380 kW at -36°C/+38°C Electromotors: 2x 75 kW at 2970 RPM

Including: - Unloaded start

- On steel base frame

- Pressure gauges

- Control panel

Pieces: 2

Total capacity: 380 kW at -36°C/+38°C

**Including:** 

- Original Control panel