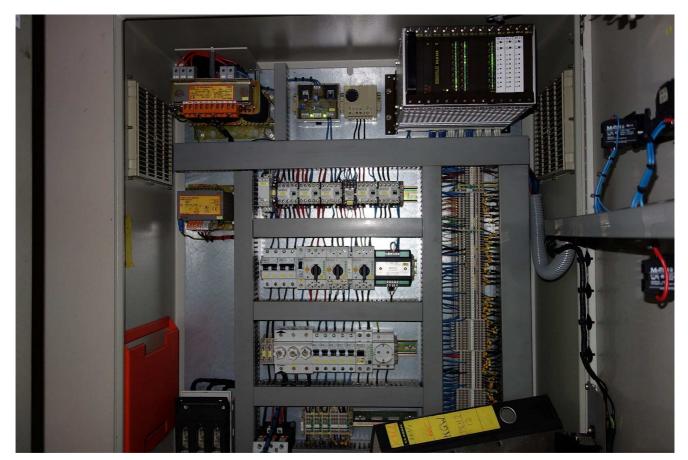

Including: - Unloaded start

- On steel base frame

- Pressure gauges

- Control panel

Pieces: 2

Total capacity: 380 kW at -36°C/+38°C

**Including:** 

- Original Control panel

- Original Seperator

- Original Pumps

Original Economizer

Original Receiver

- Capacity control

- Oil seperator

- Pressure safety switches