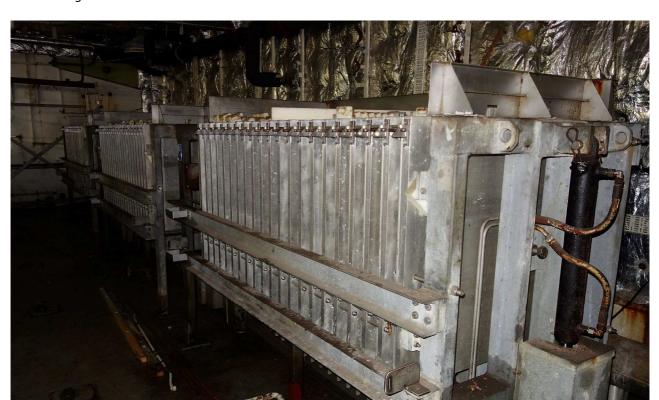

## **Gram Plate Freezer - Installation**

Plate Freezer:

Brand: Gram

Refrigerant: NH3/Ammonia Capacity p/c: 320 kg/hr

Number of stations: 20

Number of blocks: 3 each station

Charge time: 120 min (10 min loading, 90 min frosts, 20 min unloading)

Inlet temp: +15°C Core temp: - 20°C Pieces: 6

Total capacity: 1920 kg/hr

Compressor Unit:

Brand: Gram
Type: GST-41 (x2)
Refrigerant: NH3/Ammonia

Capacity p/c: 190 kW at -36°C/+38°C 70tal capacity: 380 kW at -36°C/+38°C Electromotors: 2x 75 kW at 2970 RPM