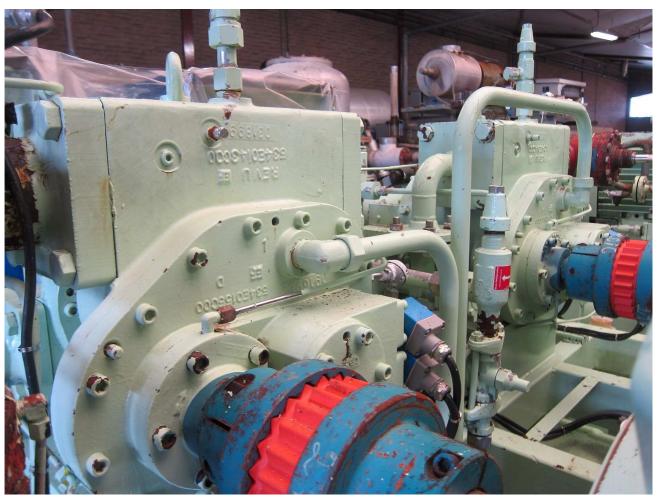

Including: - Unloaded start

- On steel base frame

- Pressure gauges

- Control panel

Pieces: 2

Total capacity: 380 kW at -36°C/+38°C

**Including:** 

- Original Control panel

- Original Seperator

- Original Pumps

Original Economizer

Original Receiver

- Capacity control

- Oil seperator

- Pressure safety switches