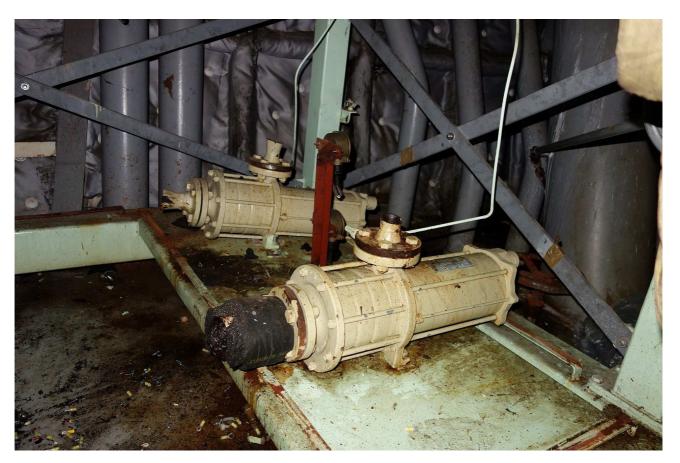

- Original Seperator

- Original Pumps

Original Economizer

Original Receiver

- Capacity control

- Oil seperator

- Pressure safety switches